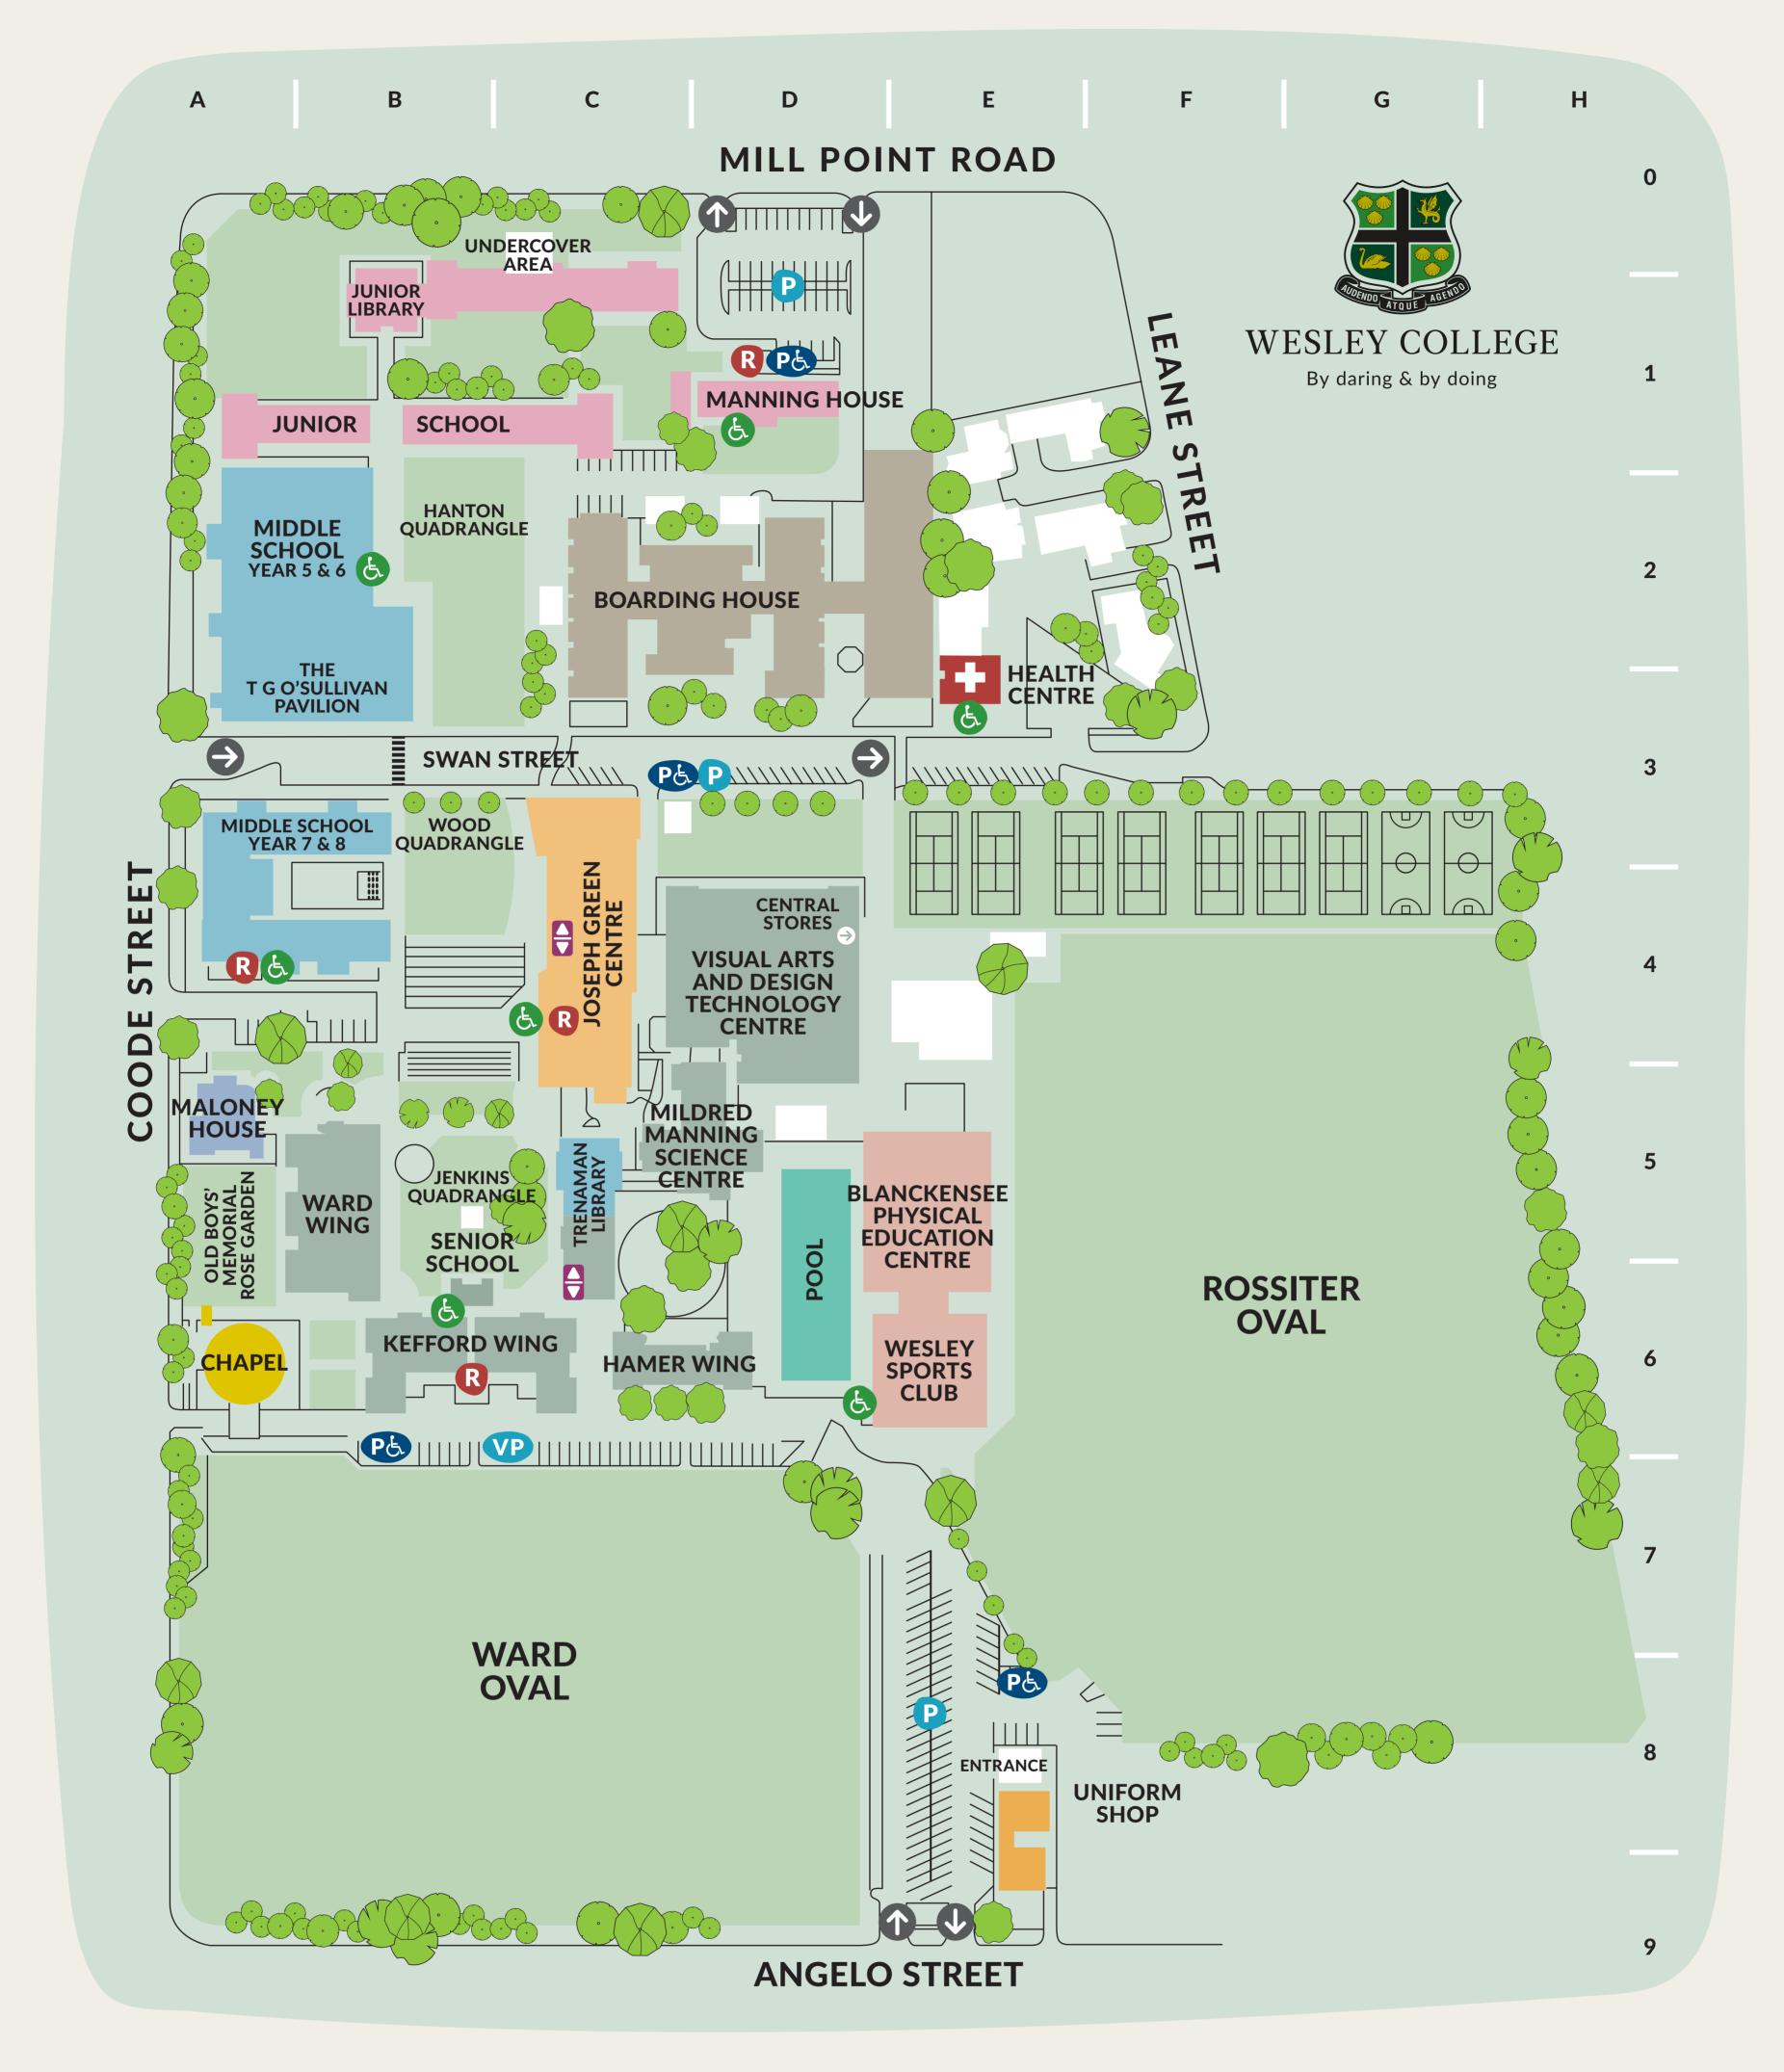

## GETTING AROUND AT

## WESLEY

ARCHIVES A5 (Ground Floor)
ARTS OFFICE C4 (Level 1)
BOARDERS' DINING ROOM C4
BOARDING HOUSE C3 (Entrance)
CANTEEN C3 (Ground Floor)
CENTRAL RECEPTION B6
CENTRAL STORES D4
CHAPEL (Old Boys' Memorial Chapel) A6
COMMUNITY RELATIONS B6
ENROLMENTS OFFICE B6

FINANCE OFFICE C6
GYMNASIUM E6
HEAD OF COLLEGE'S OFFICE B6
HEALTH CENTRE E3
HUMAN RESOURCES C6
INFORMATION TECHNOLOGY (IT) OFFICE C6
JOSEPH GREEN CENTRE GOATCHER AUDITORIUM C4 (Level 2)
JOSEPH GREEN CENTRE GALLERY OF HONOUR C4 (Level 2)
JOSEPH GREEN CENTRE READHEAD ROOM C4 (Level 3)
JUNIOR SCHOOL RECEPTION D1

JUNIOR SCHOOL UNDERCOVER AREA CO
LANGUAGES CENTRE D4
LONG TERM ATHLETIC DEVELOPMENT (LTAD) CENTRE E6
MIDDLE SCHOOL ATRIUM B4
MIDDLE SCHOOL RECEPTION A4
NGALA MAYA (MOORDITJ MOB) A3
OLD COMMON ROOM C6
OWCA ALUMNI OFFICE B6
P&F AMPHITHEATRE B4
PRINT ROOM C5 (Ground Floor)

PSYCHOLOGIST MIDDLE & SENIOR SCHOOLS A5 (Level 1)
PSYCHOLOGIST JUNIOR SCHOOL B1 (Ground Floor)
RYAN LECTURE THEATRE C4 (Level 3)
SENIOR STUDIES CENTRE C4 (Level 2)
HEAD OF SPORT OFFICE C6
TENNIS COURTS E3-G3
TRENAMAN LIBRARY C5 (Level 1)
UNIFORM SHOP E8
WESLEY SPORTS CLUB E6